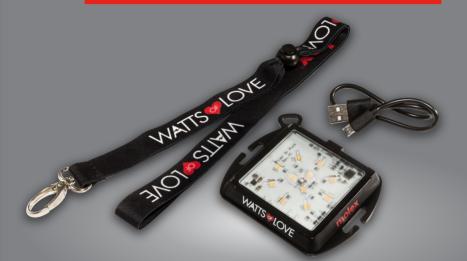

## WATTS LOVE SPECIFICATION

## WEARABLE SOLAR LIGHT

- IP65 (WATERPROOF RATED)
- 275 LUMEN LIGHT OUTPUT: HIGH SETTING
- 85 CRI (COLOR RENDERING INDEX)
- 4000K (COLOR TEMPERATURE)

- BATTERY: 2AH LITHIUM-ION BATTERY, 3.6 VOLTS
- LED'S: OSRAM DURIS S5
- SOLAR PANEL: POLYCRYSTALLINE

## **FULL CHARGE RUN TIMES** IOW 120 HOURS MEDIUM 10 HOURS 2.5 HOURS HIGH STROBE 5 HOURS

## IMPORTANT! USB CHARGE: 2.5 hour full battery charge when using included micro USB cable. SOLAR PANEL CHARGE: must be in direct sunlight for 10-12 hours for full battery charge. Remove strap from solar panel when charging.