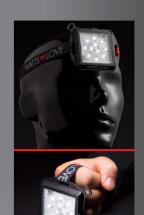

STRAP COMFORTABLY SECURES AROUND HEAD

WEAR AS A LANYARD AROUND NECK

HANGING CAPABILITY FOR FLOODLIGHT USAGE

SHOWN

TIGHTEN STRAP TO USE AS A HAND FLASHLIGHT