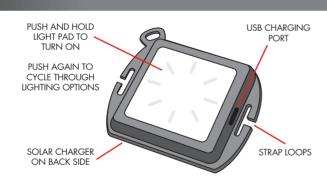

## IMPORTANT! USB CHARGE: 2.5 hour full battery charge when using included micro USB cable. SOLAR PANEL CHARGE: must be in direct sunlight for 10-12 hours for full battery charge. Remove strap from solar panel when charging.