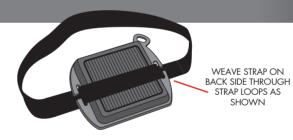

## IMPORTANT! USB CHARGE: 2.5 hour full battery charge when using included micro USB cable. SOLAR PANEL CHARGE: must be in direct sunlight for 10-12 hours for full battery charge. Remove strap from solar panel when charging.